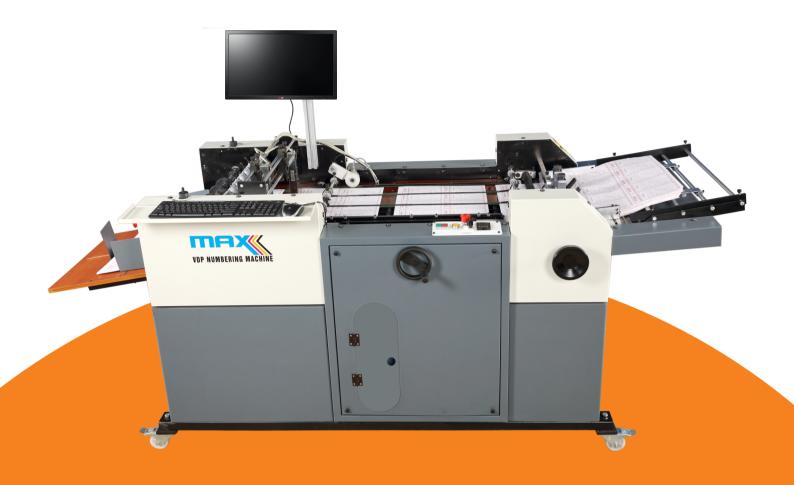

# **MAX AUTO CREASER-SL**

# 5 in one with Auto Feeder

- Creasing Perforation
- Sticker Half Cutting
- Spine & Hinge Creasing
- Variable Data Printing

**Variable Data Printing** 

A Right Partner For Your Bright Future ..

## **Benefits**

- Completely eliminates digital cracking on stock ranging from 60 350 gsm.
- Impressive modular design allows users to easily add on applications when required.
- No vacuum pump.
- Creasing, perforation and sticker half square cutting on one machine.
- Micro perforates as close as 16 mm and up to 50 mm apart.
- > Can vary the spine and hinge width as needed.
- Specially formulated rotary action rubber creasing matrix allows incredible production output of over 8,000 A4 sheets per hour.
- Produces multiple crease, micro-perforation and sticker half square cutting without affecting speed.
- Produces a deeper and more flexible hinge.
- Produces up to nine crease styles to match any stock ranging from 60 350 gsm.
- Produces flat, micro perforations that let sheets run through any laser printer or copier.
- Digital counter.
- Side lay for registration
- Wheels for easy manipulation.
- Possibility of continuous loading of paper.
- > Simple to set. Works by loading any rib from a choice of three colour coded creasing ribs.

#### Variable Data Printing (VDP)

- Numbering
- Barcode, QR Code, 2 D Code
- Data & time
- Batch printing
- Variable data printing for courier slips, application forms, challans, mailers, examination forms etc...,
- Mail addressing
- Logo / Emblem printing
- Variable DPI selection (300-600 DPI)
- Variable surface speed
- Compatible for HP & Collins cartridges
- Future add on facility is possible (Up to 2" wide)
- User friendly software