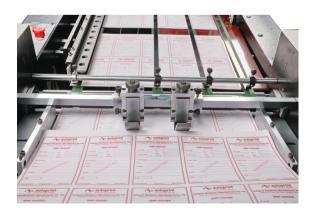

## **Benefits**

- Completely eliminates digital cracking on stock ranging from 60 350 gsm.
- Impressive modular design allows users to easily add on applications when required.
- No vacuum pump.
- Creasing, perforation and sticker half square cutting on one machine.
- Micro perforates as close as 16 mm and up to 50 mm apart.
- > Can vary the spine and hinge width as needed.
- Specially formulated rotary action rubber creasing matrix allows incredible production output of over 8,000 A4 sheets per hour.
- Produces multiple crease, micro-perforation and sticker half square cutting without affecting speed.
- Produces a deeper and more flexible hinge.
- Produces up to nine crease styles to match any stock ranging from 60 350 gsm.
- Produces flat, micro perforations that let sheets run through any laser printer or copier.
- Digital counter.
- Side lay for registration
- Wheels for easy manipulation.
- Possibility of continuous loading of paper.
- > Simple to set. Works by loading any rib from a choice of three colour coded creasing ribs.

#### Variable Data Printing (VDP)

- Numbering
- Barcode, QR Code, 2 D Code
- Data & time
- Batch printing
- Variable data printing for courier slips, application forms, challans, mailers, examination forms etc...,
- Mail addressing
- Logo / Emblem printing
- Variable DPI selection (300-600 DPI)
- Variable surface speed
- Compatible for HP & Collins cartridges
- Future add on facility is possible (Up to 2" wide)
- User friendly software